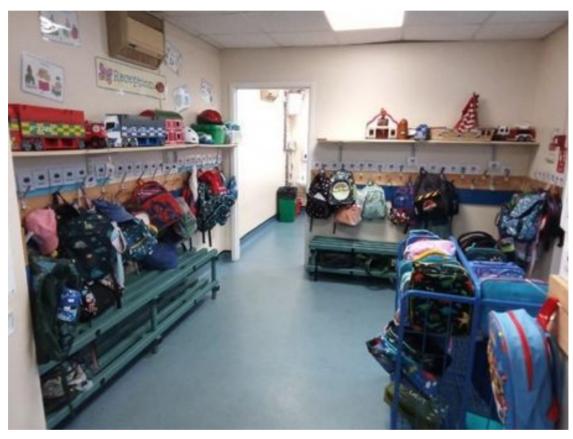

## When I come into my classroom, I will have a peg to hang my coat and bag on

and toilets I can use next to my classroom.