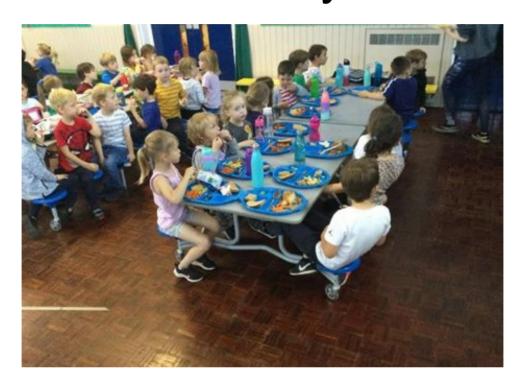

#### At lunchtime, I will eat my lunch in the hall with my friends.

I will have a lot of fun at my new school and make lots of new friends.