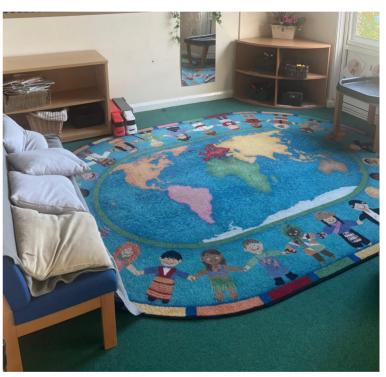

## In my classroom, there is a space for me to sit on the carpet and listen to my teacher