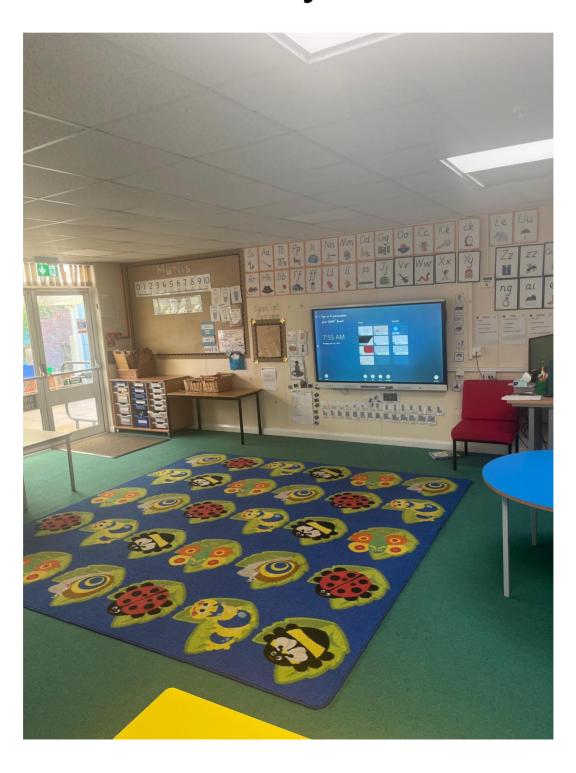

## In my classroom, there is a space for me to sit on the carpet and listen to my teacher