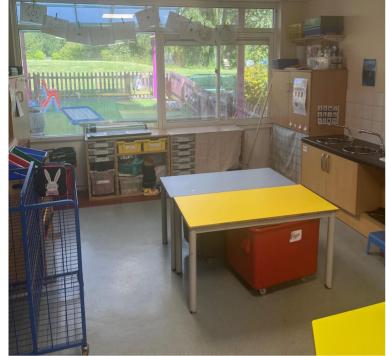

## In my classroom, there is a space for me to sit on the carpet and listen to my teacher

### There is a role play area

### There is a reading area

There is a small world area

There is an arts and craft area

There is an exploring area

There is a big outside space with lots of equipment