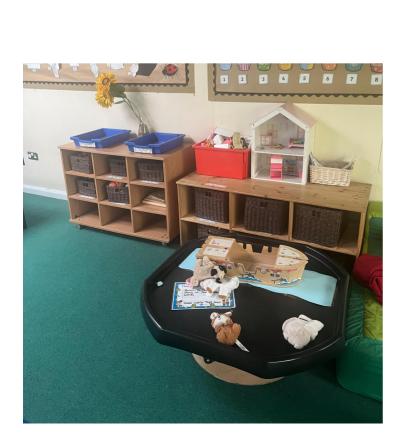

### There is a reading area

There is a small world area

There is an arts and craft area

There is an exploring area

There is a big outside space with lots of equipment