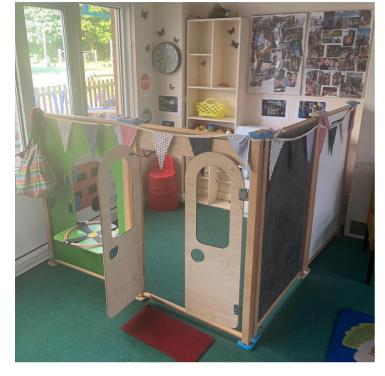

# Welcome to Merley First School





#### I will be in Butterfly Class







My teacher will be Mrs Butler





My
teaching
assistant
will be
Miss Crook





## When I come into my classroom, I will have a peg to hang my coat and bag on



and toilets I can use next to my classroom.







## In my classroom, there is a space for me to sit on the carpet and listen to my teacher









### There is a role play area

### There is a reading area





There is a small world area







There is an arts and craft area

There is an exploring area





There is a big outside space with lots of equipment





#### At lunchtime, I will eat my lunch in the hall with my friends.



I will have a lot of fun at my new school and make lots of new friends.