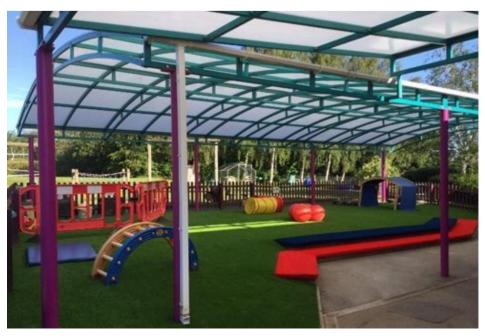

### There is a reading area

There is a small world area

There is an arts and craft area

There is an exploring area

There is a big outside space with lots of equipment