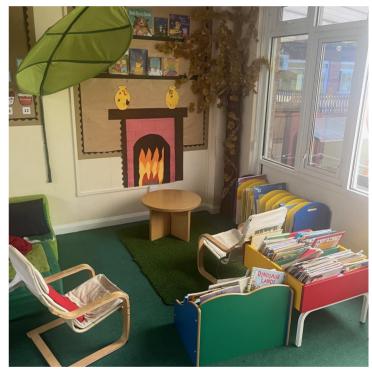

### There is a reading area

There is a small world area

There is an arts and craft area

There is an exploring area

There is a big outside space with lots of equipment