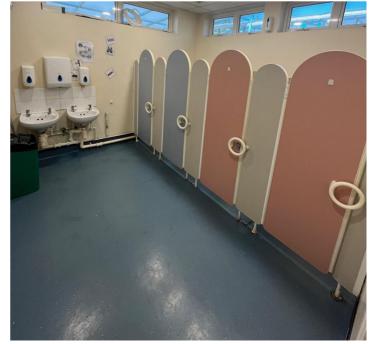

## When I come into my classroom, I will have a peg to hang my coat and bag on

and toilets I can use next to my classroom.