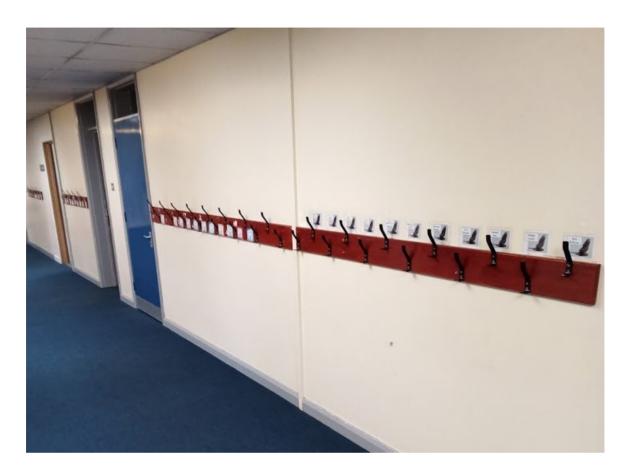

**Merley First School** 



## Welcome to Year 3

# There are two classes in Year 3





### In Owl's class, the teacher's name is Miss Parkin





#### In Kestrel's class, the teachers' names are Miss Gover and Mrs Waldron







# The teaching assistants' in my school are called

#### Mrs Colton Mrs Emery Mrs Keynes







#### Miss Snape

#### **Miss Merrison**







### The adults that may help teach my class are called Mrs Stevens Mrs Johnson





#### **Mrs Scotney**





In Owl's classroom,





there are two doors into the classroom.



One from the playground



and one from the corridor.



# In Kestrel's classroom,





there are two doors into the classroom.



One from the playground



and one from the corridor.





#### and use the Year 3 and 4 toilets.