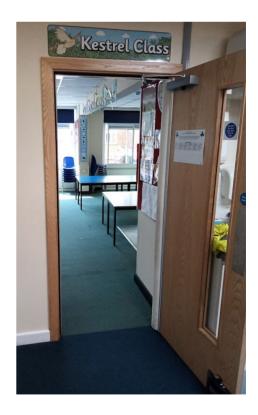

# In Kestrel's classroom,

there are two doors into the classroom.

One from the playground

and one from the corridor.