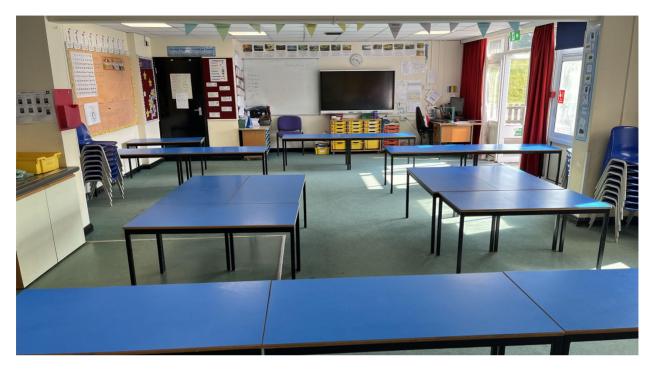

# In Kestrel's classroom,

there are two doors into the classroom.

One from the playground

and one from the corridor.