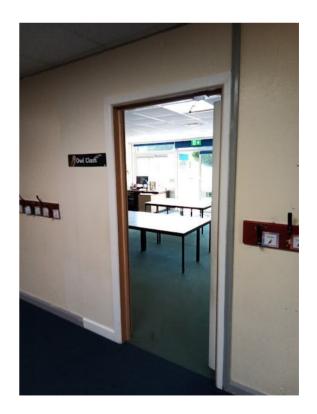

#### **Mrs Scotney**

In Owl's classroom,

there are two doors into the classroom.

One from the playground

and one from the corridor.