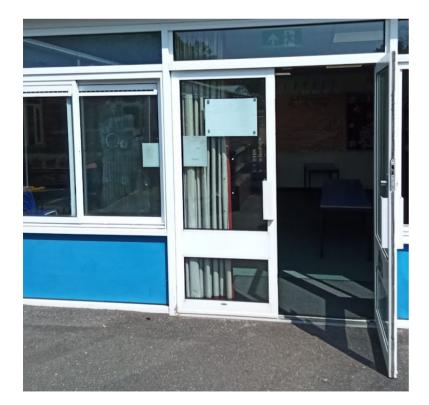

# In Kestrel's classroom,

there are two doors into the classroom.

One from the playground

and one from the corridor.