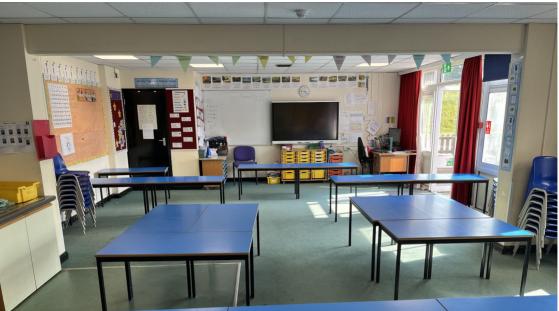

#### **Mrs Scotney**

In Owl's classroom,

there are two doors into the classroom.

One from the playground

and one from the corridor.