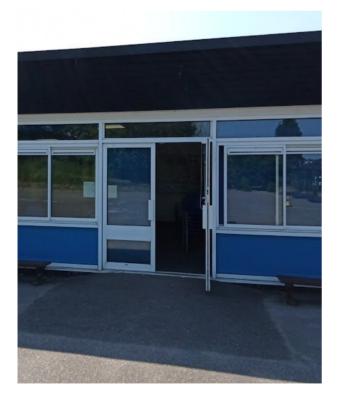

#### **Mrs Scotney**

In Owl's classroom,

there are two doors into the classroom.

One from the playground

and one from the corridor.