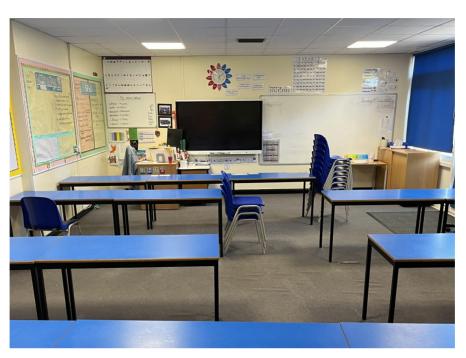

## In Fox's class, the teacher's name is Miss Stone

## In Badger's class, the teacher's name is Mrs Wheeler and Mrs Morris