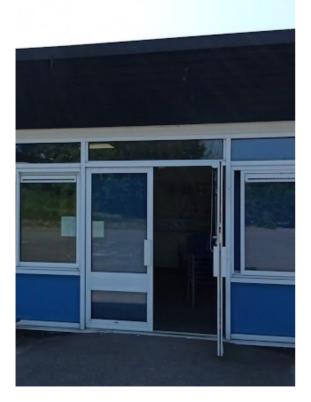

# In Fox's classroom,

there are two doors into the classroom.

One from the playground

and one from the corridor.

In Badger's classroom,

there are two doors into the classroom.

#### One from the playground

and one from the corridor.