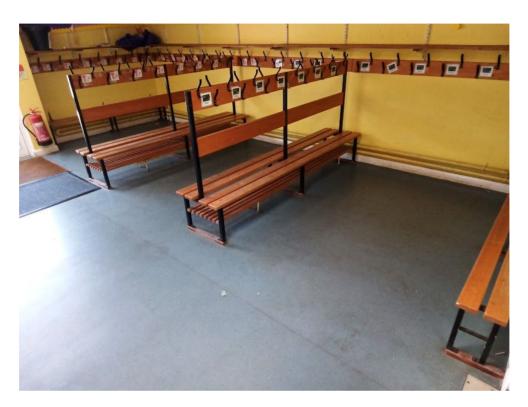

* 



# Welcome to Year 4

# There are two classes in Year 4





Foxes and Badgers



## In Fox's class, the teacher's name is Miss Stone





## In Badger's class, the teacher's name is Mrs Wheeler and Mrs Morris







# The teaching assistants' in my school are called

#### Mrs Colton Mrs Emery Mrs Keynes







#### Miss Snape

#### **Miss Merrison**







# The adults that may help teach my class are called Mrs Stevens Mrs Johnson





#### **Mrs Scotney**





# In Fox's classroom,





there are two doors into the classroom.



One from the playground



and one from the corridor.



In Badger's classroom,





there are two doors into the classroom.



#### One from the playground



and one from the corridor.



### In year 4, we hang our belongings on our peg in the cloakroom



#### and use the Year 3 and 4 toilets.