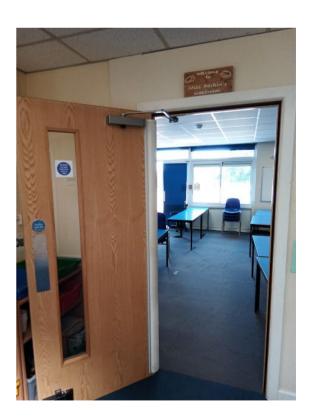

# In Fox's classroom,

there are two doors into the classroom.

One from the playground

and one from the corridor.

In Badger's classroom,

there are two doors into the classroom.

#### One from the playground

and one from the corridor.