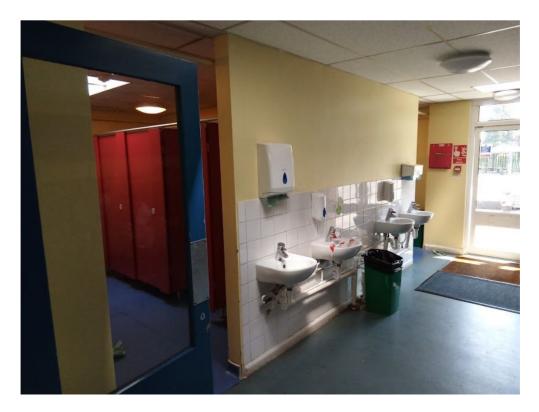

classes in Year 4





Foxes and Badgers



## In Fox's class, the teacher's name is Miss Stone





## In Badger's class, the teacher's name is Mrs Wheeler and Mrs Morris







# The teaching assistants' in my school are called

#### Mrs Colton Mrs Emery Mrs Keynes







#### Miss Snape

#### **Miss Merrison**







# The adults that may help teach my class are called Mrs Stevens Mrs Johnson





#### **Mrs Scotney**





# In Fox's classroom,





there are two doors into the classroom.



One from the playground



and one from the corridor.



In Badger's classroom,





there are two doors into the classroom.



#### One from the playground



and one from the corridor.



### In year 4, we hang our belongings on our peg in the cloakroom



#### and use the Year 3 and 4 toilets.