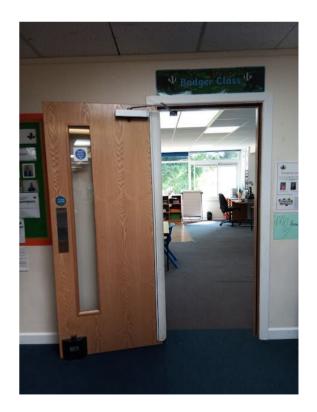

# In Fox's classroom,

there are two doors into the classroom.

One from the playground

and one from the corridor.

In Badger's classroom,

there are two doors into the classroom.

#### One from the playground

and one from the corridor.