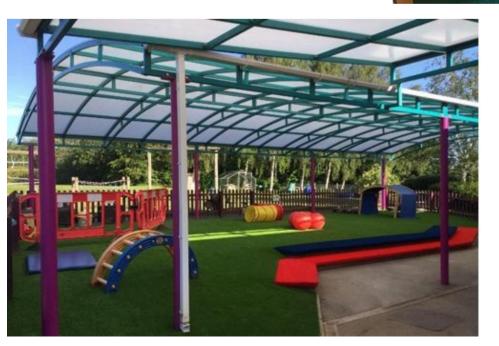

# There is an exploring area

There is a big outside space with lots of equipment