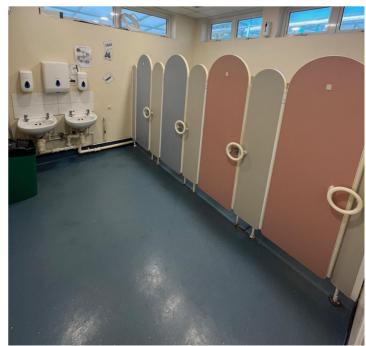

# When I come into my classroom, I will have a peg to hang my coat and bag on

and toilets I can use next to my classroom.