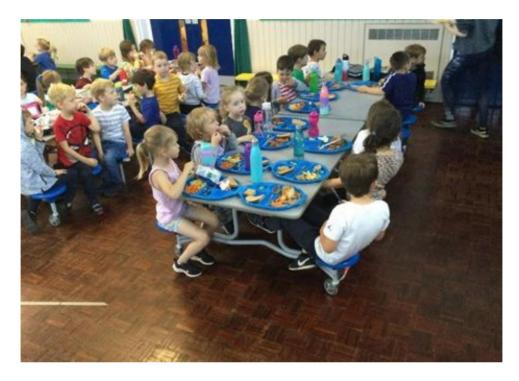

# At lunchtime, I will eat my lunch in the hall with my friends.

I will have a lot of fun at my new school and make lots of new friends.