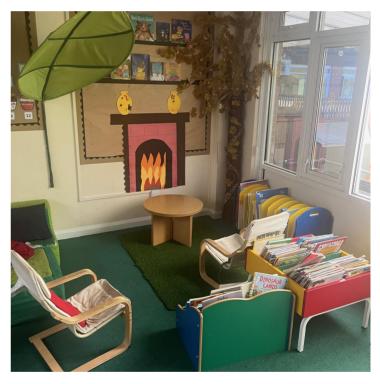

### Welcome to Merley First School





#### I will be in Ladybird Class







### My teacher will be Mrs Riley





My teaching assistant will be Mrs Coates





# When I come into my classroom, I will have a peg to hang my coat and bag on



and toilets I can use next to my classroom.







#### In my classroom, there is a space for me to sit on the carpet and listen to my teacher







# There is a reading area





# There is a role play area



There is a small world area







#### There is an arts and craft area



# There is an exploring area



There is a big outside space with lots of equipment





# At lunchtime, I will eat my lunch in the hall with my friends.



I will have a lot of fun at my new school and make lots of new friends.