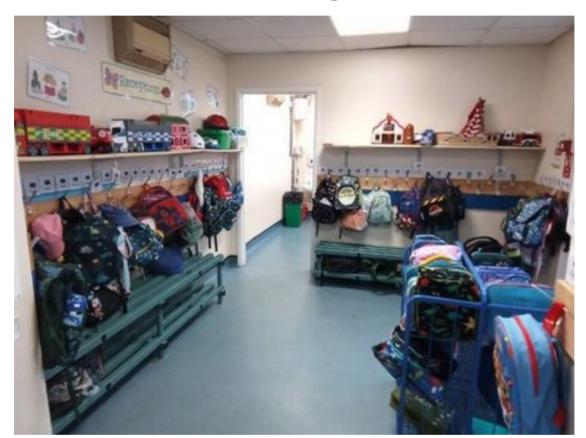

# When I come into my classroom, I will have a peg to hang my coat and bag on

and toilets I can use next to my classroom.