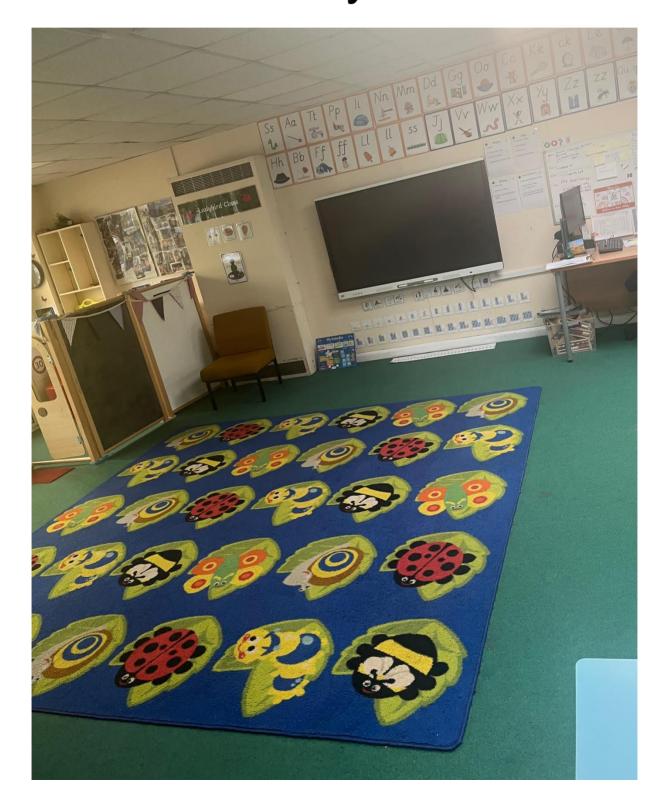

#### In my classroom, there is a space for me to sit on the carpet and listen to my teacher