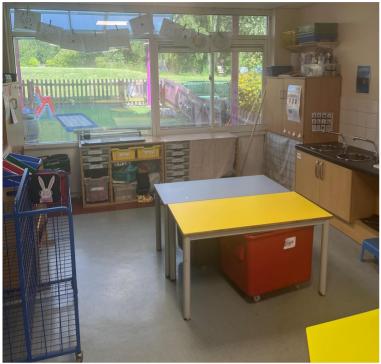

#### There is an arts and craft area

# There is an exploring area

There is a big outside space with lots of equipment