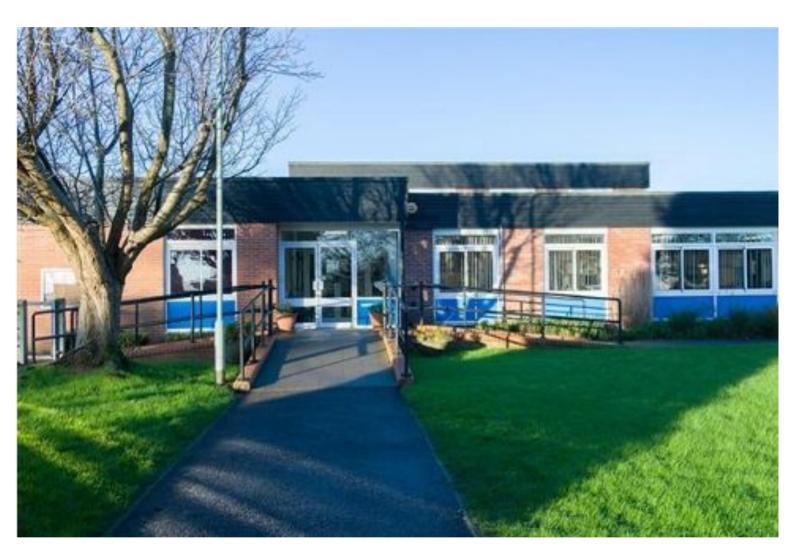

### Welcome to Merley First School





#### I will be in Ladybird Class







### My teacher will be Mrs Riley





My teaching assistant will be Mrs Coates





# When I come into my classroom, I will have a peg to hang my coat and bag on



and toilets I can use next to my classroom.







#### In my classroom, there is a space for me to sit on the carpet and listen to my teacher







# There is a reading area





# There is a role play area



There is a small world area







#### There is an arts and craft area



# There is an exploring area



There is a big outside space with lots of equipment





# At lunchtime, I will eat my lunch in the hall with my friends.



I will have a lot of fun at my new school and make lots of new friends.