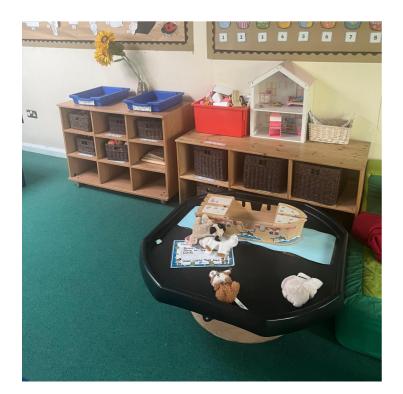

### Welcome to Merley First School





#### I will be in Ladybird Class







### My teacher will be Mrs Riley





My teaching assistant will be Mrs Coates





# When I come into my classroom, I will have a peg to hang my coat and bag on



and toilets I can use next to my classroom.







#### In my classroom, there is a space for me to sit on the carpet and listen to my teacher







# There is a reading area





# There is a role play area



There is a small world area







#### There is an arts and craft area



# There is an exploring area



There is a big outside space with lots of equipment





# At lunchtime, I will eat my lunch in the hall with my friends.



I will have a lot of fun at my new school and make lots of new friends.