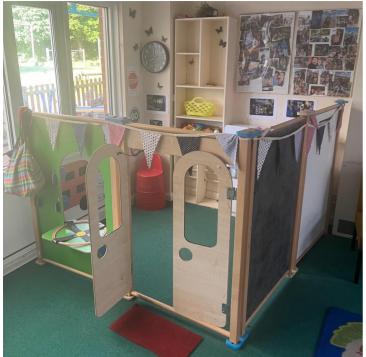

### Welcome to Merley First School





#### I will be in Ladybird Class







### My teacher will be Mrs Riley





My teaching assistant will be Mrs Coates





# When I come into my classroom, I will have a peg to hang my coat and bag on



and toilets I can use next to my classroom.







#### In my classroom, there is a space for me to sit on the carpet and listen to my teacher







# There is a reading area





# There is a role play area



There is a small world area







#### There is an arts and craft area



# There is an exploring area



There is a big outside space with lots of equipment





# At lunchtime, I will eat my lunch in the hall with my friends.



I will have a lot of fun at my new school and make lots of new friends.